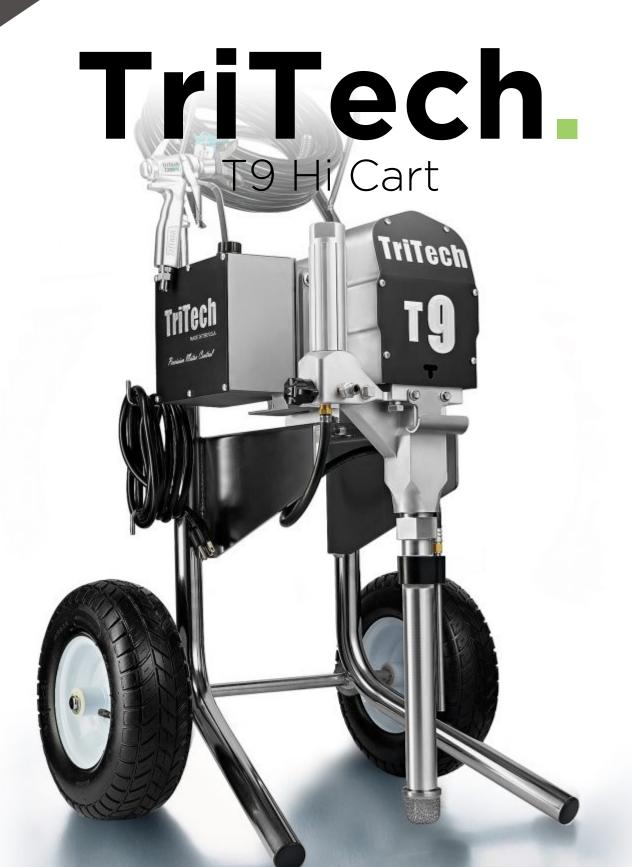

## Product Codes 110 volt 602-823 240 volt 602-814

## **Complete with**

TriTech T380 Contractor spray gun

TriTech Contractor 517 airless tip TriTech Contractor safety guard 1/4" x 15m textile hose assembly QLube x 237ml piston lubricant

## Specification

Flow 3.97 ltr/min Max tip 0.031" MWP 227 bar | 3300 psi Motor 1565 watt PMDC Weight 44.0 kg Power supply 110 / 240 volt