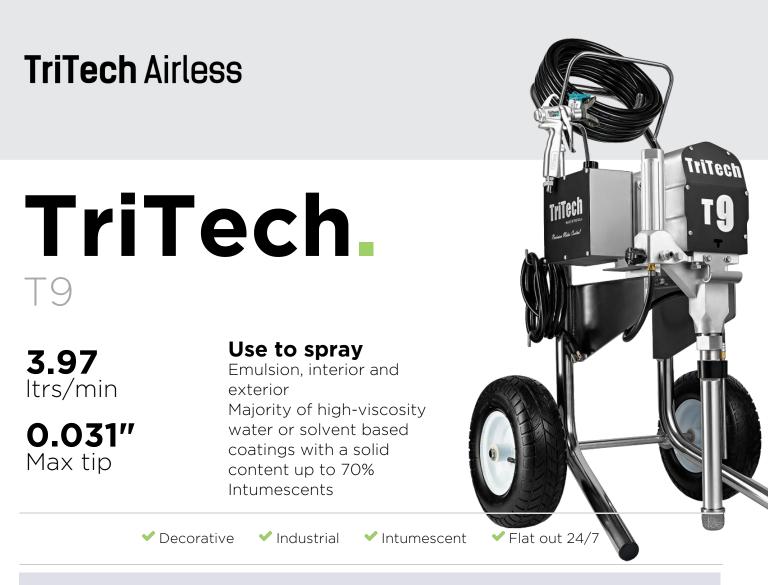

## Specification

Flow 3.97 ltr/min Max tip 0.031" MWP 227 bar | 3300 psi Motor 1565 watt PMDC Weight 44.0 kg Power supply 110 / 240 volt