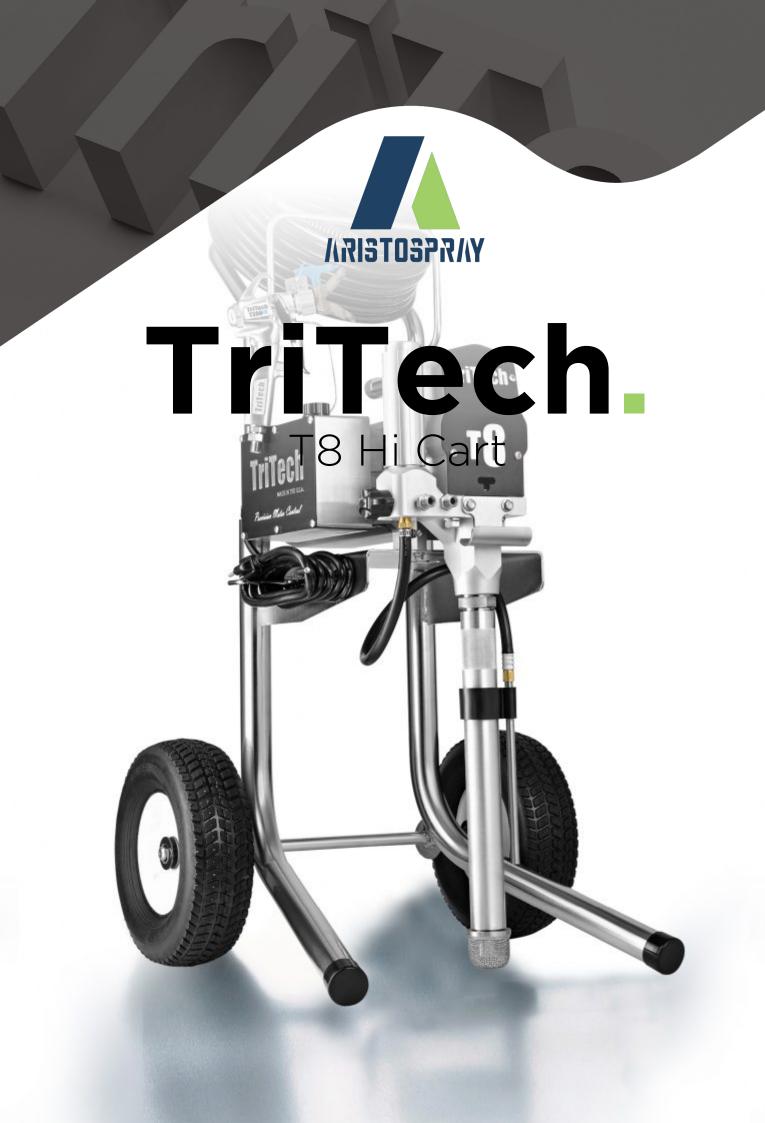

## TriTech Airless

# TriTech.

T8

**3.40** Itrs/min

**0.029" 0.019"**Max tip

#### **Specification**

Flow 3.97 ltr/min Max tip 0.031" MWP 227 bar | 3300 psi Motor 1565 watt PMDC Weight 44.0 kg Power supply 110 / 240 volt