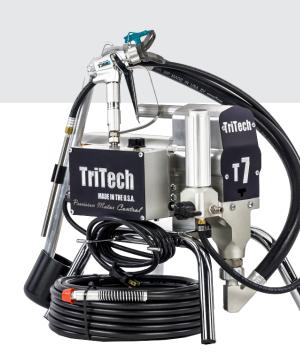

### TriTech Airless

## TriTech.

T7

**2.91** Itrs/min

**0.027**" Max tip

#### **Complete with**

TriTech T380 Contractor spray gun

TriTech Contractor 517 airless tip TriTech Contractor safety guard 1/4" x 15m textile hose assembly QLube x 237ml piston lubricant

#### **Specification**

Flow 2.91 ltr/min Max tip 0.027" MWP 227 bar | 3300 psi Motor 1195 watt PMDC Weight 21.3 kg Power supply 110 / 240 volt