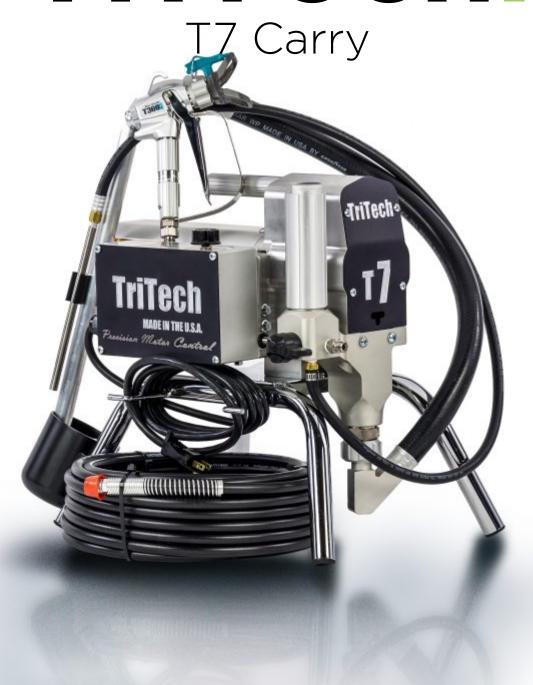

### TriTech Airless

## TriTech.

T7

**2.91** Itrs/min

**0.027**" Max tip

#### **Complete with**

TriTech T380 Contractor spray gun

TriTech Contractor 517 airless tip TriTech Contractor safety guard 1/4" x 15m textile hose assembly QLube x 237ml piston lubricant

#### **Specification**

Flow 2.91 ltr/min Max tip 0.027" MWP 227 bar | 3300 psi Motor 1195 watt PMDC Weight 21.3 kg Power supply 110 / 240 volt