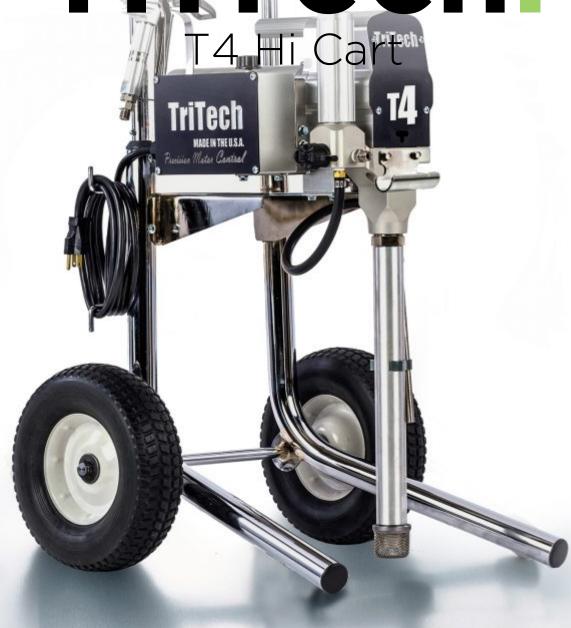

### TriTech Airless

#### **Specification**

Flow 2.16 ltr/min Max tip 0.023" MWP 227 bar | 3300 psi Motor 820 watt PMDC Weight 30.4 kg Power supply 110 / 240 volt

#### **Features**

Designed, engineered and built - all in the USA Aerospace grade materials used throughout

High grade aluminium for the control box, motor cover and heat sink - aluminium dissipates heat, as opposed to plastic which retains it