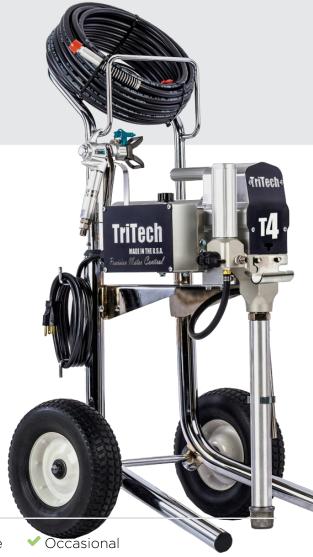

#### **Complete with**

TriTech T360 Contractor spray gun

TriTech Contractor 517 airless tip TriTech Contractor safety guard 1/4" x 15m textile hose assembly QLube x 237ml piston lubricant

#### **Specification**

Flow 2.16 ltr/min Max tip 0.023" MWP 227 bar | 3300 psi Motor 820 watt PMDC Weight 30.4 kg Power supply 110 / 240 volt