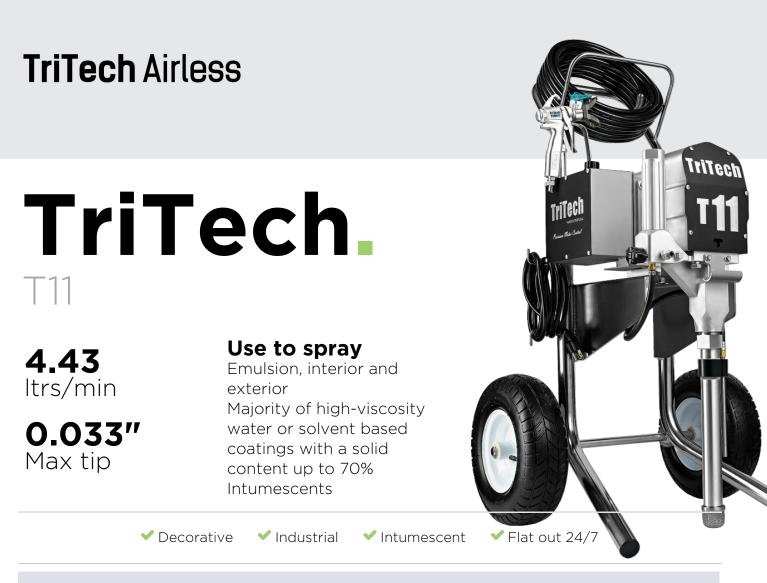

## Specification

Flow 4.43 ltr/min Max tip 0.033" MWP 227 bar | 3300 psi Motor 1865 watt PMDC Weight 47.6 kg Power supply 110 / 240 volt

## Features

Designed, engineered and built - all in the USA Aerospace grade materials used throughout High grade aluminium for the control box, motor cover and heat sink - aluminium dissipates heat, as opposed to plastic which retains it Steel cut and precision ground gears - running in synthetic grease for positive heat transfer Frame from chrome plated heavy walled steel tubing, immensely strong and tough TriTech proprietary carbide blend is used for the ball and seat to give a superior and positive shut off All covered by the unique TriTech warranty