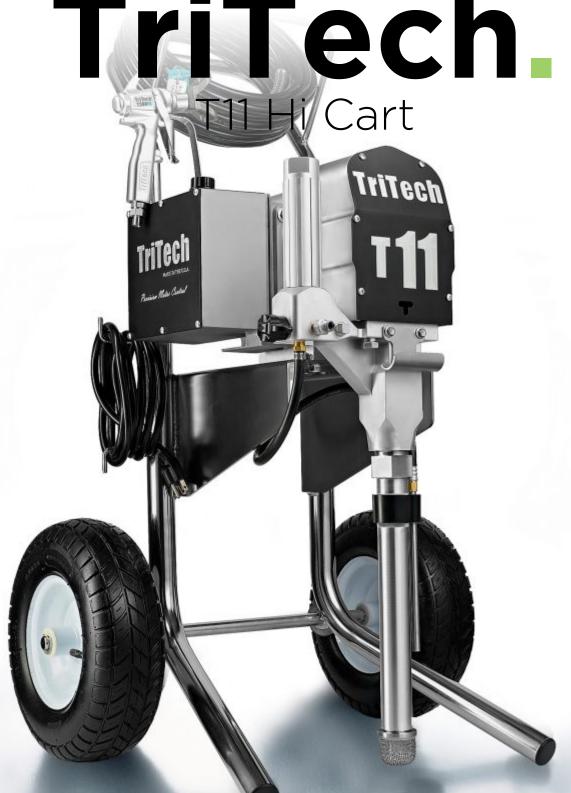

## **Complete with**

TriTech T380 Contractor spray gun

TriTech Contractor 517 airless tip TriTech Contractor safety guard 1/4" x 15m textile hose assembly QLube x 237ml piston lubricant

## Specification

Flow 4.43 ltr/min Max tip 0.033" MWP 227 bar | 3300 psi Motor 1865 watt PMDC Weight 47.6 kg Power supply 110 / 240 volt