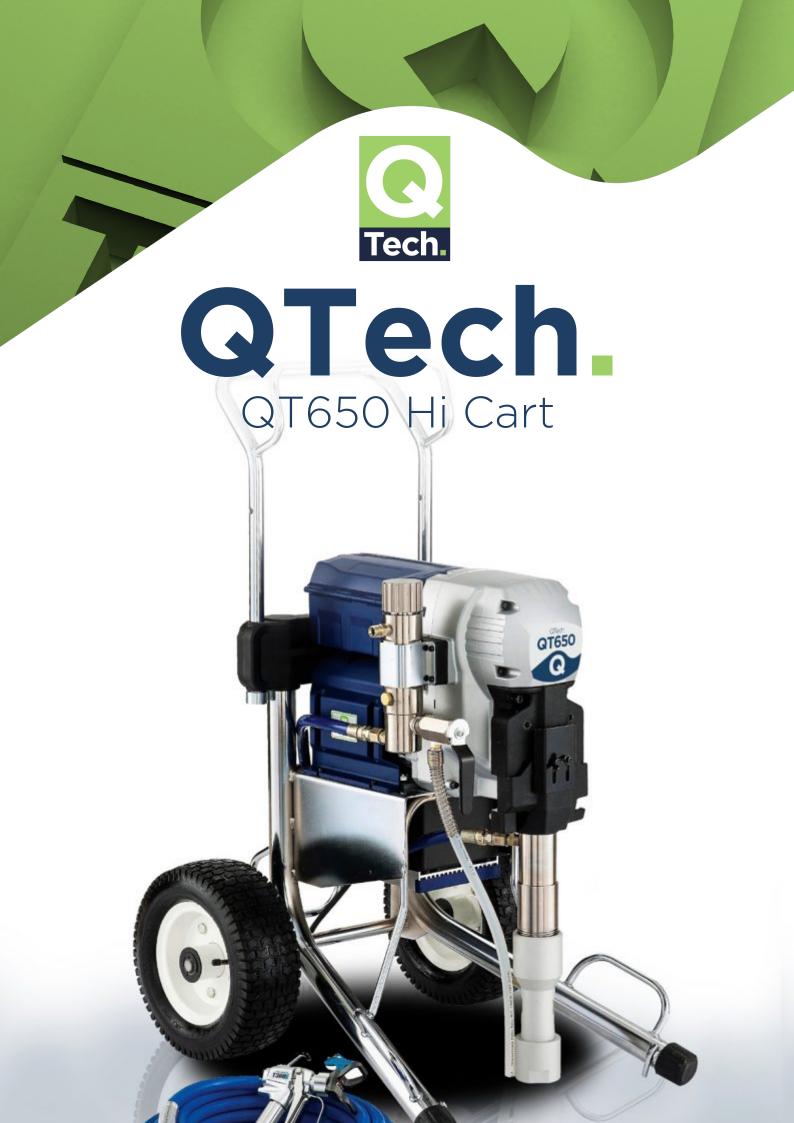

# QTech.

QT650

6.50 Itrs/min

0.039" 0.027" Max tip

## **Complete with**

TriTech T360 Contractor spray gun TriTech Contractor 517 airless tip TriTech Contractor safety quard 3/8" x 15m textile hose assembly 1/4" x 1m textile whip hose QLube x 237ml piston lubricant

## **Specification**

Flow 6.50 ltr/min Max tip 0.037" MWP 227 bar | 3300 psi Motor 1800 watt DC Weight 61.0 kg Power supply 110 / 240 volt

#### **Features**

Top of the range QTech airless sprayer for the majority of coatings used by the trade including intumescents Will support 2-guns Unique package includes the high-performance made in USA TriTech T360 Contractor gun & tip