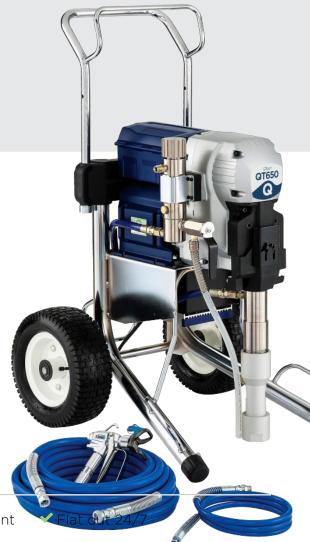

## **Complete with**

TriTech T360 Contractor spray gun TriTech Contractor 517 airless tip TriTech Contractor safety quard 3/8" x 15m textile hose assembly 1/4" x 1m textile whip hose QLube x 237ml piston lubricant

## **Specification**

Flow 6.50 ltr/min Max tip 0.037" MWP 227 bar | 3300 psi Motor 1800 watt DC Weight 61.0 kg Power supply 110 / 240 volt