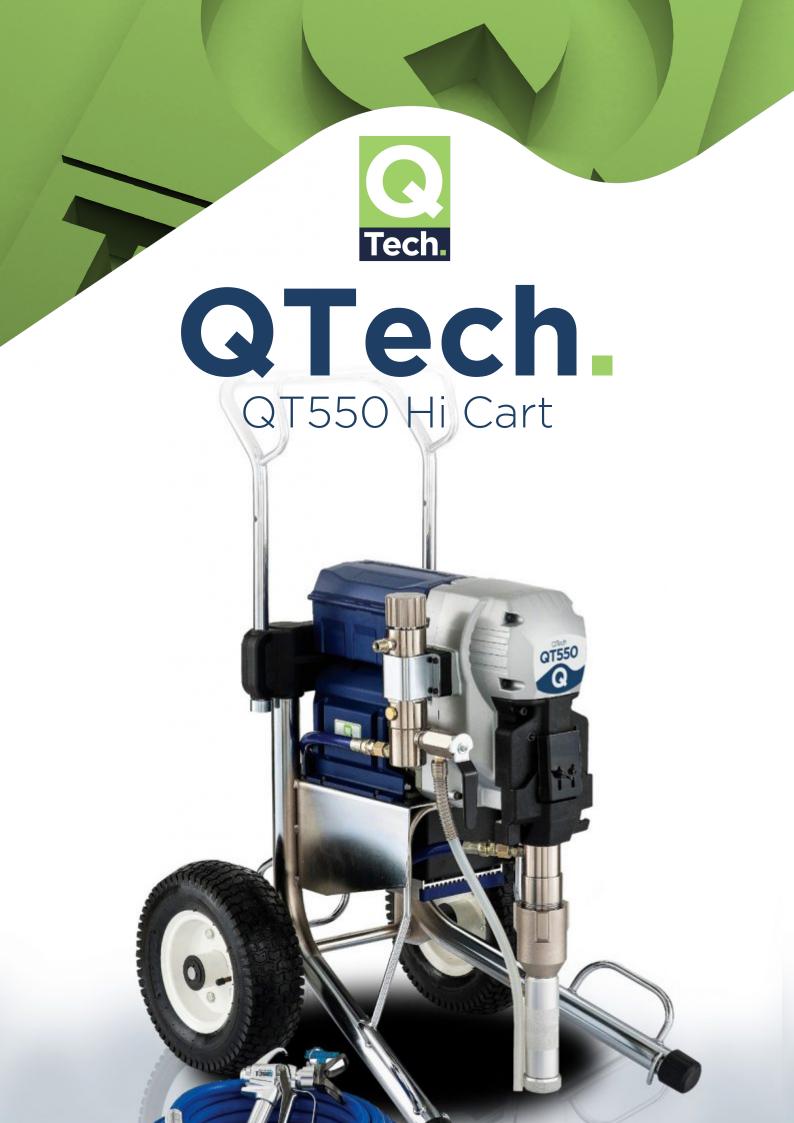

# QTech.

QT550

**5.50** Itrs/min

**0.031"** Max tip

## **Complete with**

TriTech T360 Contractor spray gun TriTech Contractor 517 airless tip TriTech Contractor safety guard 3/8" x 15m textile hose assembly 1/4" x 1m textile whip hose QLube x 237ml piston lubricant

## **Specification**

Flow 5.50 ltr/min Max tip 0.031" MWP 227 bar | 3300 psi Motor 1500 watt DC Weight 59.0 kg Power supply 110 / 240 volt

#### **Features**

Top of the range QTech airless sprayer for the majority of coatings used by the trade including intumescents
Will support 2-guns
Unique package includes the high-performance made in USA
TriTech T360 Contractor gun & tip