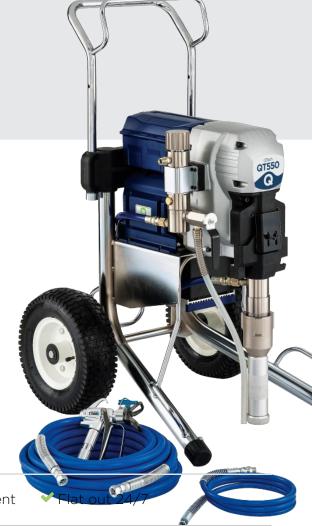

## **Complete with**

TriTech T360 Contractor spray gun TriTech Contractor 517 airless tip TriTech Contractor safety guard 3/8" x 15m textile hose assembly 1/4" x 1m textile whip hose QLube x 237ml piston lubricant