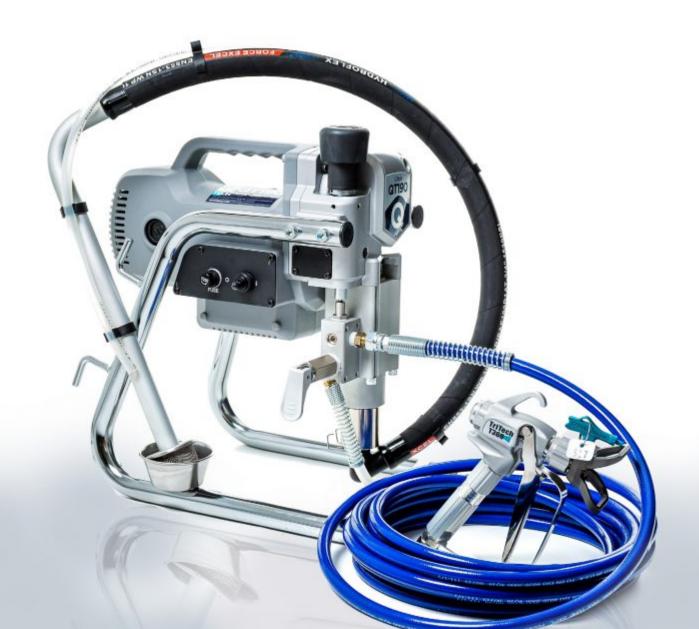

# **Complete with**

TriTech T360 Contractor spray gun TriTech Contractor 517 airless tip TriTech Contractor safety guard 1/4" x 7.5m textile hose assembly QLube x 237ml piston lubricant

#### **Features**

Entry level airless sprayer Specifically designed for the trade decorator

Light weight and compact size allows for easy transport and for when working at height Unique package includes the high-performance made in USA TriTech T360 Contractor gun & tip