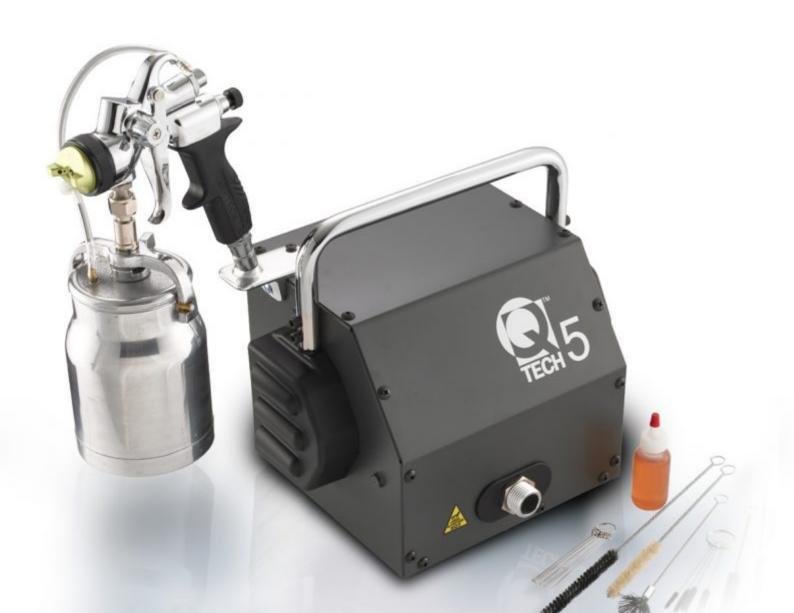

## **Complete with**

QTech Q70 HVLP suction gun 1.5mm needle/nozzle 7.5m hose assembly + 2m whip Viscosity cup Wrench | Wet film gauge 19pc cleaning & maintenance kit

## Specification

MWP 0.66 bar | 9.5 psi Motor 1600 watt Weight 14.80 kg Cup 1 ltr Power supply 110 / 240 volt

#### **Features**

Premium HVLP turbine manufactured for QTech in North America

Stainless steel needle/nozzle 0.8 mm - 2.5 mm with a 1.5mm needle/nozzle as standard fitment

Fan size fully adjustable from one control on side of gun - select from circle to wide pattern or anywhere in-between Non-bleed spray gun - air only passes through the gun when the trigger is pulled Quick change filters