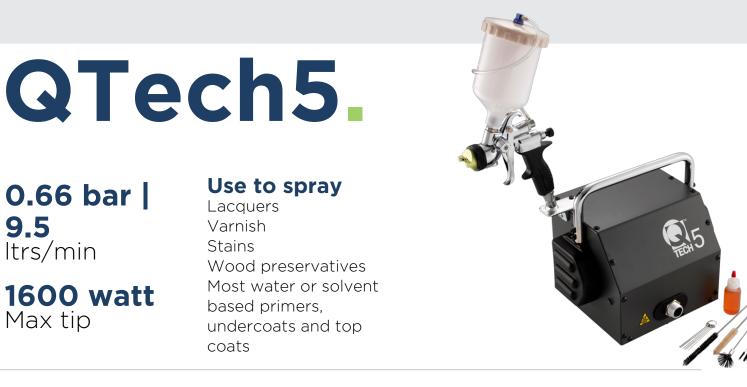

## **Complete with**

QTech Q75G HVLP gravity gun 1.5mm needle/nozzle 7.5m hose assembly + 2m whip Viscosity cup Wrench | Wet film gauge 19pc cleaning & maintenance kit

## **Specification**

MWP 0.66 bar | 9.5 psi Motor 1600 watt Weight 14.80 kg Cup 0.6 ltr Power supply 110 / 240 volt

## Features

Premium HVLP turbine manufactured for QTech in North America Stainless steel needle/nozzle 0.8 mm - 2.5 mm with a 1.5mm needle/nozzle as standard fitment Fan size fully adjustable from one control on side of gun select from circle to wide pattern or anywhere in-between Non-bleed spray gun - air only passes through the gun when the trigger is pulled Quick change filters