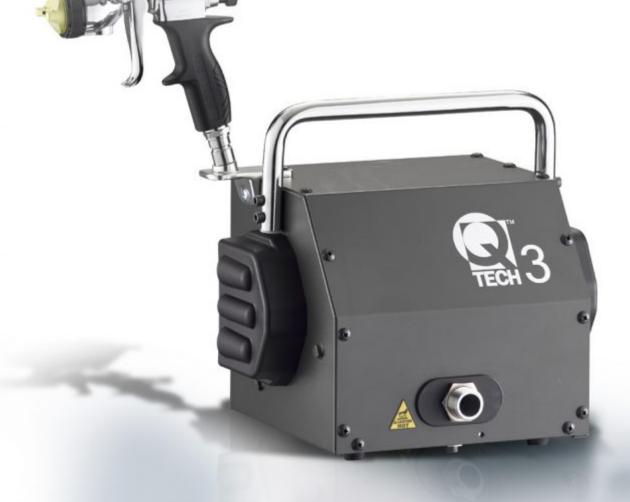

## **Complete with**

QTech Q70 HVLP gravity gun 1.5mm needle/nozzle 7.5m hose assembly Viscosity cup Wrench Cleaning brush

## **Specification**

MWP 0.45 bar | 6.5 psi Motor 1500 watt Weight 13.89 kg Cup 0.6 ltr Power supply 110 / 240 volt

## **Features**

Premium HVLP turbine manufactured for QTech in North America Stainless steel needle/nozzle 0.8 mm - 2.5 mm with a 1.5mm needle/nozzle as standard fitment Fan size fully adjustable from one control on side of gun select from circle to wide pattern or anywhere in-between Non-bleed spray gun - air only passes through the gun when the trigger is pulled Quick change filters